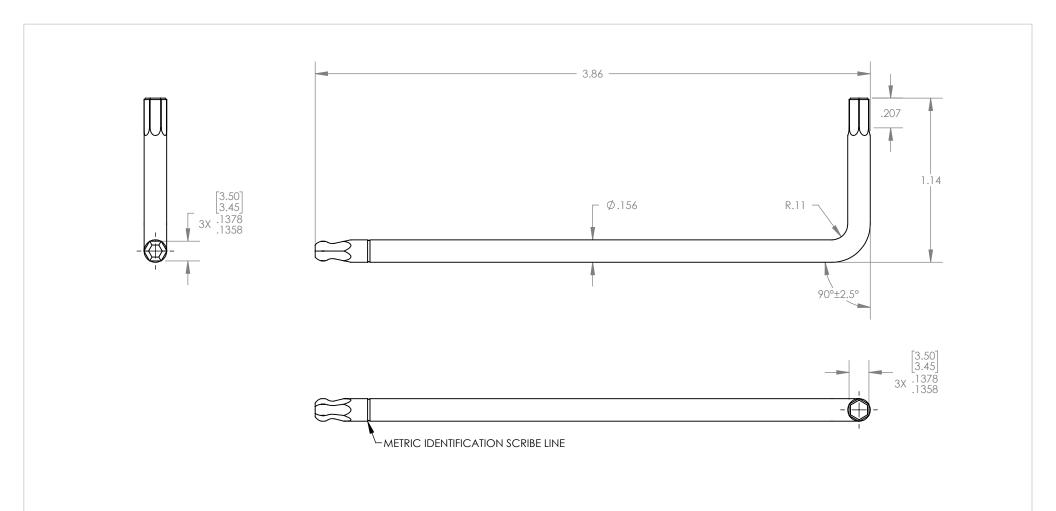

|                                                                                                                                                                          | ESS OTHE<br>ENSIONS<br>NAME<br>A.T. |  | PECIFIED:<br>NCHES<br>DATE<br>03.11.20 | TOLERANCES:<br>X.XX= ±0.13<br>X.XXX= ±0.015<br>X.XXXX= -0.0015 | The Global                               |  | e for Stainless Steel | _ |
|--------------------------------------------------------------------------------------------------------------------------------------------------------------------------|-------------------------------------|--|----------------------------------------|----------------------------------------------------------------|------------------------------------------|--|-----------------------|---|
| MATERIAL: 465 MAGNETIC S.S.                                                                                                                                              |                                     |  |                                        |                                                                | TITLE:  3.5MM BALL 'L' HEX KEY           |  |                       |   |
| THIS DRAWING IS THE PROPERTY OF STERITOOL, INC. ANY REPRODUCTIONS OR MODIFICATIONS OF THIS DRAWING OR ITS CONTENTS WITHOUT THE CONSENT OF STERITOOL, INC. IS PROHIBITED. |                                     |  |                                        | OF THIS DRAWING OR                                             | PART NO. 11804  SCALE 1.5:1 SHEET 1 OF 1 |  | REV:                  |   |